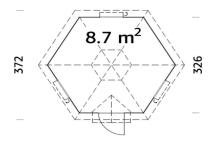

326 x 379cm

44mm

19.0m<sup>3</sup>

8.7m<sup>2</sup>

65 x 148cm 5

59 x 41 (3)cm

19mm

19mm

## **FULL SPECIFICATION**

| CABIN SIZE:(WxDxH) | 326 x 379cm x 314cm |
|--------------------|---------------------|
| WALL THICKNESS:    | 44mm                |
| VOLUME:            | 19.0m³              |
| AREA:              | 8.7m <sup>2</sup>   |
| DOOR OPENING:      | 65 x 148cm          |
| WINDOW OPENING:    | 59 x 41 (3)cm       |
| FLOORS BOARDS:     | 19mm                |
| ROOF BOARDS:       | 19mm                |
| ROOF OVERHANG:     | N/A                 |
| UNDER PLANNING:    | No                  |
|                    |                     |