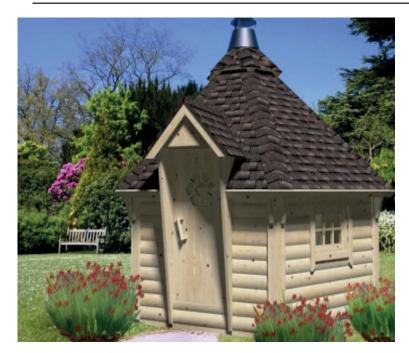

## STATEN ISLAND PIZZA HUT

On a wet and blustery evening, you can still enjoy a Pizza, BBQ and cocktail or 2 with this Staten Island Log Cabin. Sit warm and cosy around the fire indoors on a winters day or even enjoy some food off the grill in summer, with this cosmetically pleasing building. Do not be deceived, the Staten Island is surprisingly spacious – room for up to 8 adults. Several factors including the fantastic price make this building a worth purchase! There's room to entertain – outdoors/indoors, dine out/in and even have sleep overs – in the garden.

## **FULL SPECIFICATION**

| CABIN SIZE:(WxDxH) | 326 x 379cm x 314cm |
|--------------------|---------------------|
| WALL THICKNESS:    | 44mm                |
| VOLUME:            | 19.0m³              |
| AREA:              | 8.7m <sup>2</sup>   |
| DOOR OPENING:      | 65 x 148cm          |
| WINDOW OPENING:    | 59 x 41 (3)cm       |
| FLOORS BOARDS:     | 19mm                |
| ROOF BOARDS:       | 19mm                |
| ROOF OVERHANG:     | N/A                 |
| UNDER PLANNING:    | No                  |
|                    |                     |